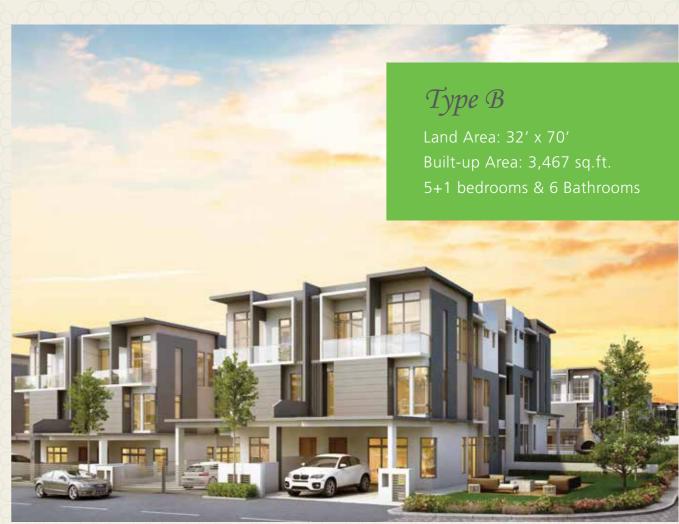

• Developer's License No.: 8428-14/08-2018/0663(L) • Valid: 27/08/2016-26/08/2018 • Advertisement & Sales Permit No.: 8428-14/08-2018/0663(P) • Valid: 27/08/2016-26/08/2018 • Expected Completion Date: October 2018• Building Plans Approving Authority: MPJBT • Building Plans Approval No.: MPJBT(JB)RP/9/5/2016 & MPJBT(JB)RP/9/3/2016 • Tenure of Land: Freehold • Total Units: Type A: 52, Type B: 68 • Price: Type A: RM1,300,000(min) RM1,691,000(max), Type B: RM1,300,000(min) RM1,940,700(max)

## Hallmark, Features

- A peaceful, serene environment within a gated and guarded community, tactically enhanced with CCTV and security surveillance.
- A beautifully landscaped 2-acre linear park surrounded by lush greenery, immaculately designed with arched pedestrian pathways, pergolas and a majestic pavilion that encourages healthy living amongst residents.
- Vast built-up area of up to 3,467 sq ft provides an alluring living space that blends functionality with elegance.
- Spacious living and dining area allows for excellent ventilation and natural lighting creating a cozy environment to spend quality time with family and friends.
- The master bedroom is the centrepiece of your home that comes with a gorgeous walk-in closet. All 5 bedrooms are completed with ensuite bathrooms to give its occupants added luxury and privacy.
- Convenient access to the Coastal Highway and the Second Link to Singapore via the newly completed 4-lane carriageway that connects Nusa Sentral to Educity.
- Close proximity to the future High Speed Rail (HSR) linking Iskandar Puteri to Singapore, which is due to be completed in 2026.