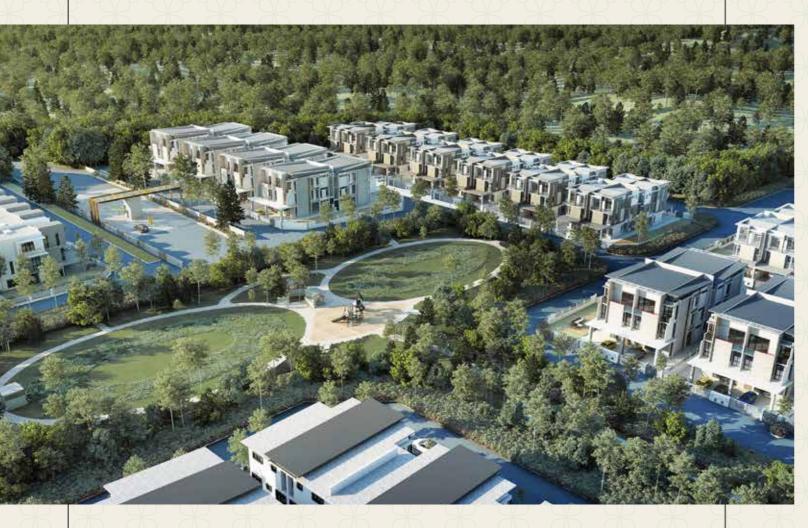

## SPRING MEADOW

3 STOREY CLUSTER HOUSE

## Hallmark, Features

- A peaceful, serene environment within a gated and guarded community, tactically enhanced with CCTV and security surveillance.
- A beautifully landscaped 2-acre linear park surrounded by lush greenery, immaculately designed with arched pedestrian pathways, pergolas and a majestic pavilion that encourages healthy living amongst residents.
- Vast built-up area of up to 3,467 sq ft provides an alluring living space that blends functionality with elegance.
- Spacious living and dining area allows for excellent ventilation and natural lighting creating a cozy environment to spend quality time with family and friends.
- The master bedroom is the centrepiece of your home that comes with a gorgeous walk-in closet. All 5 bedrooms are completed with ensuite bathrooms to give its occupants added luxury and privacy.
- Convenient access to the Coastal Highway and the Second Link to Singapore via the newly completed 4-lane carriageway that connects Nusa Sentral to Educity.
- Close proximity to the future High Speed Rail (HSR) linking Iskandar Puteri to Singapore, which is due to be completed in 2026.