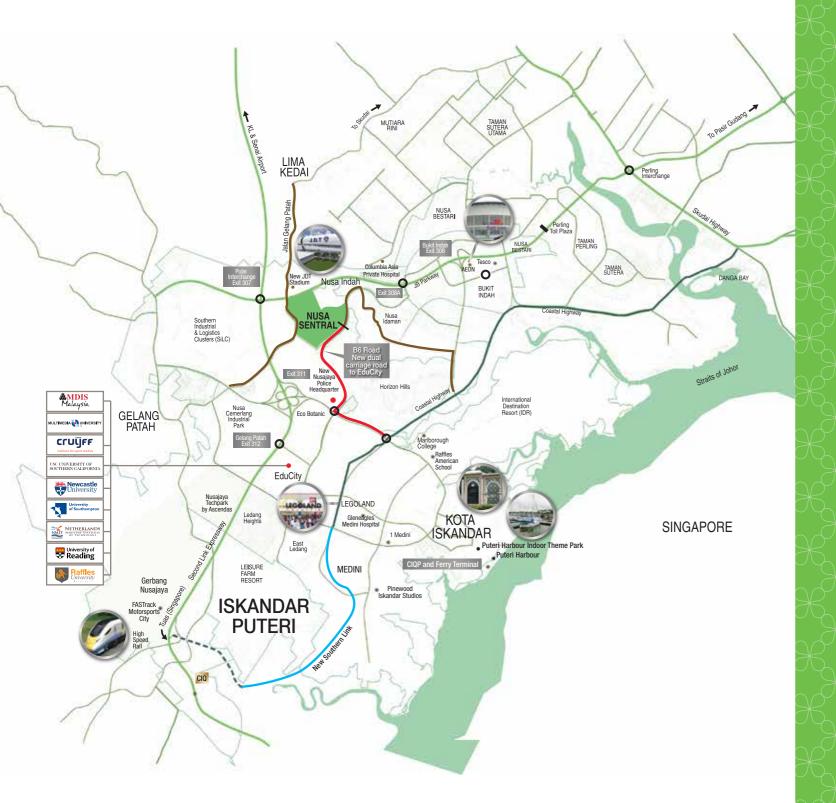

## Hallmark, Features

- A peaceful, serene environment within a gated and guarded community, tactically enhanced with CCTV and security surveillance.
- A beautifully landscaped 2-acre linear park surrounded by lush greenery, immaculately designed with arched pedestrian pathways, pergolas and a majestic pavilion that encourages healthy living amongst residents.
- Vast built-up area of up to 3,467 sq ft provides an alluring living space that blends functionality with elegance.
- Spacious living and dining area allows for excellent ventilation and natural lighting creating a cozy environment to spend quality time with family and friends.
- The master bedroom is the centrepiece of your home that comes with a gorgeous walk-in closet. All 5 bedrooms are completed with ensuite bathrooms to give its occupants added luxury and privacy.
- Convenient access to the Coastal Highway and the Second Link to Singapore via the newly completed 4-lane carriageway that connects Nusa Sentral to Educity.
- Close proximity to the future High Speed Rail (HSR) linking Iskandar Puteri to Singapore, which is due to be completed in 2026.