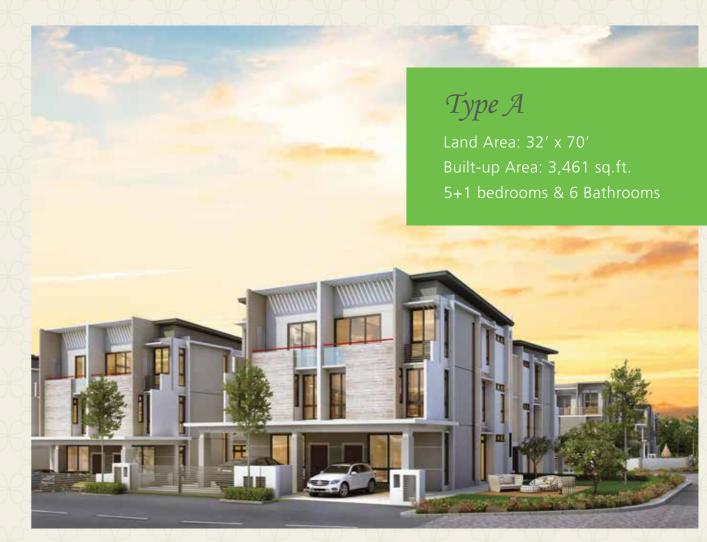

• Developer's License No.: 8428-14/08-2018/0663(L) • Valid: 27/08/2016-26/08/2018 • Advertisement & Sales Permit No.: 8428-14/08-2018/0663(P) • Valid: 27/08/2016-26/08/2018 • Expected Completion Date: October 2018• Building Plans Approving Authority: MPJBT • Building Plans Approval No.: MPJBT(JB)RP/9/5/2016 & MPJBT(JB)RP/9/3/2016 • Tenure of Land: Freehold • Total Units: Type A: 52, Type B: 68 • Price: Type A: RM1,300,000(min) RM1,691,000(max), Type B: RM1,300,000(min) RM1,940,700(max)

## Hallmark, Features

- A peaceful, serene environment within a gated and guarded community, tactically enhanced with CCTV and security surveillance.
- A beautifully landscaped 2-acre linear park surrounded by lush greenery, immaculately designed with arched pedestrian pathways, pergolas and a majestic pavilion that encourages healthy living amongst residents.
- Vast built-up area of up to 3,467 sq ft provides an alluring living space that blends functionality with elegance.
- Spacious living and dining area allows for excellent ventilation and natural lighting creating a cozy environment to spend quality time with family and friends.
- The master bedroom is the centrepiece of your home that comes with a gorgeous walk-in closet. All 5 bedrooms are completed with ensuite bathrooms to give its occupants added luxury and privacy.
- Convenient access to the Coastal Highway and the Second Link to Singapore via the newly completed 4-lane carriageway that connects Nusa Sentral to Educity.
- Close proximity to the future High Speed Rail (HSR) linking Iskandar Puteri to Singapore, which is due to be completed in 2026.